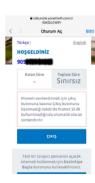

-----

SMS doğrulaması başarıyla tamamlandıktan sonra Kayıtlı Kullanıcı Giriş düğmesi seçilerek Giriş ekranına geçilir.

Gerekli alanlar doldurularak Giriş düğmesine basılır ve işlem tamamlanır. Eğer kayıt esnasında belirttiğiniz şifreyi unutursanız veya değiştirmek isterseniz Şifremi Unuttum seçeneği ile tekrar SMS doğrulama yaparak yeni şifre alabilirsiniz.