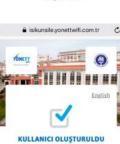

Va

Linglish \*\*

Gerekli bilgiler doldurulup Kullanıcı Oluştur düğmesine basıldıktan sonra cep telefonunuza doğrulama SMS'i gönderilecektir. Gelen ekranda doğrulama şifresini girerek kayıt işlemi tamamlanır.