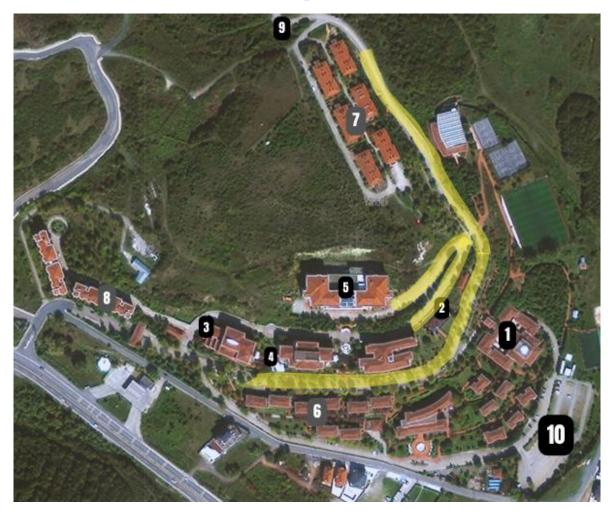

# Map

Parking is allowed on roads marked in yellow.

**Conference Area (5)** 

# **Food Courts**:

- Social Center (1)
  - Mokka
  - Çeşnili Mutfak
  - Şok Market
  - Yemekhane
- Kahve Dünyası (2)
- By Bado (3)
- Lavazza (4)
- Dk Campus Cafe (5)

# **Dormitories**:

- Turuncu Dormitories (6)
- Mavi Dormitories (7)
- Bordo Dormitories (8)

Youth Camp: (9)

**Additional Parking Area**: (10)