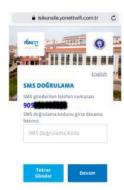

Oturum A

Eğer sisteme ilk defa bağlanılıyorsa bir defaya mahsus sisteme kayıt olunması gerekmektedir. Bunun için Yeni Kullanıcı düğmesine basılır.

sale yearstw

Oturum Aç

NÎ KULLANICI KAVIT

naram: Pastas We

Va

Linglish \*\*

Gerekli bilgiler doldurulup Kullanıcı Oluştur düğmesine basıldıktan sonra cep telefonunuza doğrulama SMS'i gönderilecektir. Gelen ekranda doğrulama şifresini girerek kayıt işlemi tamamlanır.

Şifrenin ulaşmaması durumunda Tekrar Gönder düğmesi ile yeni SMS gönderimi

telefon numarası ile

KAVITLI KULLANICI GIRIS

Açılan ekranda SMS ile doğrulama yapılabilmesi için GSM telefon numaranız, kendinize ait kullanacağınız şifreniz, Numara Paylaşımı ile ilgili izin (*isteğe bağlı*) ve Kullanıcı Sözleşmesi (*kullanım için mecburi*) onay kutuları doldurulmalıdır.